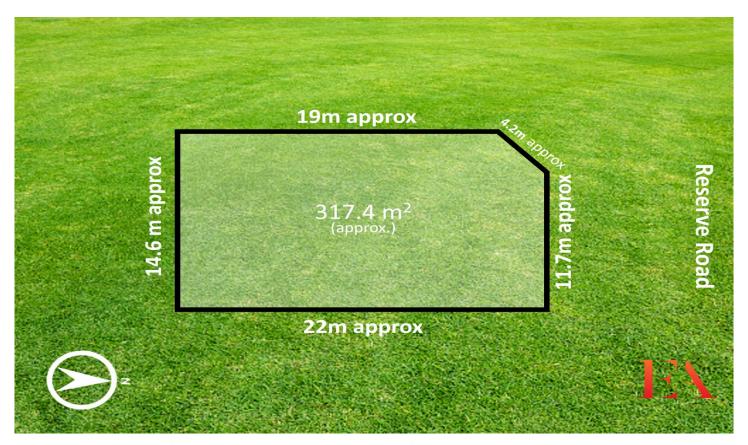

## 282 Reserve Road Charlemont VIC

Presenting a stunning opportunity in the Charlemont. This 317m2 titled land is the perfect canvas for building your dream home. With its prime location, ample size, and serene surroundings, this land is a rare find that shouldn't be missed. Take advantage of this incredible opportunity and start planning your ideal living space today.