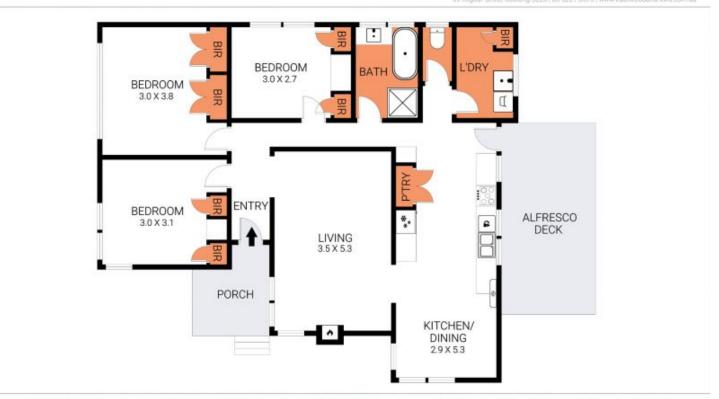

View

Jayden Overall 03 5201 0575

Nicole Andrews 03 5201 0575

EASTWOOD ANDREWS 59 Kilgour Street Geelong 3220 | 03 5201 0575 | www.eastwoodandrews.com.au

-

Disclaimer: Please note plans are indicitive only and not drawn to exact scale. All dimensions & locations are approximate. Potential buyers should view the property in person. Plan by ABODE Productions - www.abodeproductions.com.au