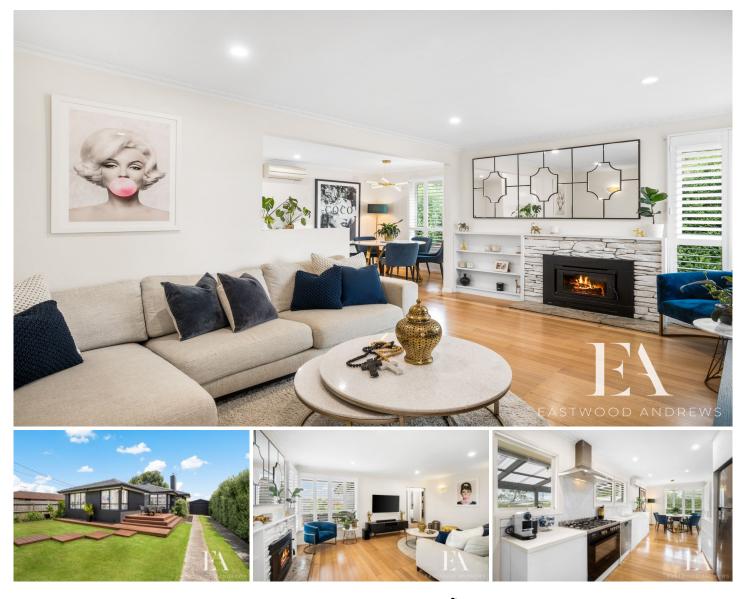

## 20 Tanner Street Breakwater VIC

If you are on the hunt for a light, bright, stylish home in an exceptionally central location then look no further.

This immaculately presented & completely renovated stunning brick veneer home is situated in a perfect central location; within walking distance to trendy East Geelong & a super quick drive to the CBD, South Geelong, the Bellarine, Belmont, Torquay & beyond. Getting around to all areas of Geelong is a breeze when you call central Breakwater home, along with public transport at your doorstop & a short stroll down to the Barwon River, Geelong Racecourse & Showgrounds, Barwon Valley Golf Course & local parks.

The stylish, light-filled home, which is set on a generous 614 square metres (approx.) & has been meticulously cared for, boasts a flawless design with functional living &

Land Size : 614 sqm

: https://www.eastwoodandrews.com.au/sale/ vic/geelong-district/breakwater/residential/h ouse/7882282