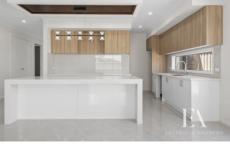

Upon entering, the high, layered ceilings, stunning marble-style tiles, and elegant chandeliers immediately set the tone for refined living. The front right of the home boasts a sunlit living area, seamlessly connected to the open-plan living, dining, and kitchen spaces that open up to the rear alfresco. The gourmet kitchen is a chef's delight, featuring stone benches, an island bench, walk-in pantry, 900mm gas cooktop/oven, and a dishwasher (to be installed prior to occupancy). Custom timber cabinetry, glass splashback, and an ornate electric fireplace integrated into a feature wall elevate the overall aesthetic.