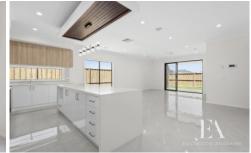

Upon entering, the high, layered ceilings, stunning marble-style tiles, and elegant chandeliers immediately set the tone for refined living. The front right of the home boasts a sunlit living area, seamlessly connected to the open-plan living, dining, and kitchen spaces that open up to the rear alfresco. The gourmet kitchen is a chef's delight, featuring stone benches, an island bench, walk-in pantry, 900mm gas cooktop/oven, and a dishwasher (to be installed prior to occupancy). Custom timber cabinetry, glass splashback, and an ornate electric fireplace integrated into a feature wall elevate the overall aesthetic.