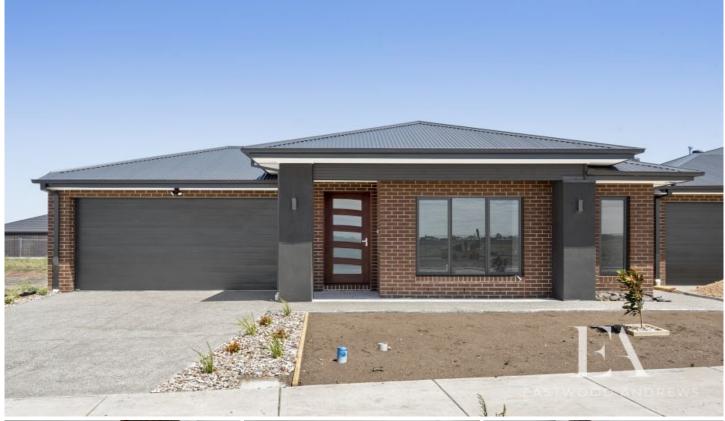

## 20 Woolman Street Lara VIC

Welcome to this exquisite brand-new custom build, a luxurious residence with unique aftermarket add-ons that exude sophistication and individuality. Spanning an impressive 425m<sup>2</sup> approximately, this home is a testament to quality and style.

Upon entering, the high, layered ceilings, stunning marble-style tiles, and elegant chandeliers immediately set the tone for refined living. The front right of the home boasts a sunlit living area, seamlessly connected to the open-plan living, dining, and kitchen spaces that open up to the rear alfresco. The gourmet kitchen is a chef's delight, featuring stone benches, an island bench, walk-in pantry, 900mm gas cooktop/oven, and a dishwasher (to be installed prior to occupancy). Custom timber cabinetry, glass splashback, and an ornate electric fireplace integrated into a feature wall elevate the overall aesthetic.