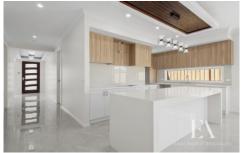

Upon entering, the high, layered ceilings, stunning marble-style tiles, and elegant chandeliers immediately set the tone for refined living. The front right of the home boasts a sunlit living area, seamlessly connected to the open-plan living, dining, and kitchen spaces that open up to the rear alfresco. The gourmet kitchen is a chef's delight, featuring stone benches, an island bench, walk-in pantry, 900mm gas cooktop/oven, and a dishwasher (to be installed prior to occupancy). Custom timber cabinetry, glass splashback, and an ornate electric fireplace integrated into a feature wall elevate the overall aesthetic.