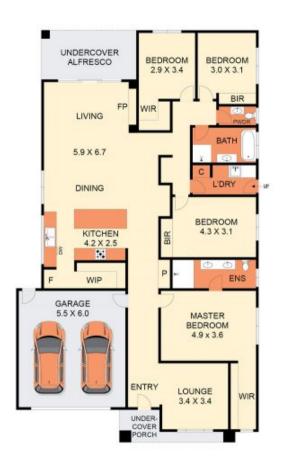

## 20 Woolman Street Lara VIC

Welcome to this exquisite brand-new custom build, a luxurious residence with unique aftermarket add-ons that exude sophistication and individuality. Spanning an impressive 425m<sup>2</sup> approximately, this home is a testament to quality and style.

Upon entering, the high, layered ceilings, stunning marble-style tiles, and elegant chandeliers immediately set the tone for refined living. The front right of the home boasts a sunlit living area, seamlessly connected to the open-plan living, dining, and kitchen spaces that open up to the rear alfresco. The gourmet kitchen is a chef's delight, featuring stone benches, an island bench, walk-in pantry, 900mm gas cooktop/oven, and a dishwasher (to be installed prior to occupancy). Custom timber cabinetry, glass splashback, and an ornate electric fireplace integrated into a feature wall elevate the overall aesthetic.