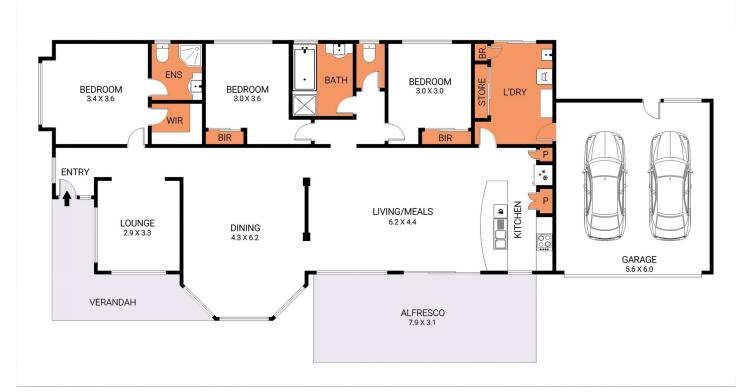

## Features:

- Formal lounge
- Open plan kitchen/dining/family
- 3 generous bedrooms plus a study, master zoned at the front of the home
- with ensuite and walk in robe
- Family bathroom with separate bath and shower, separate toilet

Disclaimer: Please note plans are indicitive only and not drawn to exact scale. All dimensions & locations are approximate. Potential buyers should view the property in person.

Plan by ABODE Productions - www.abodeproductions.com.au