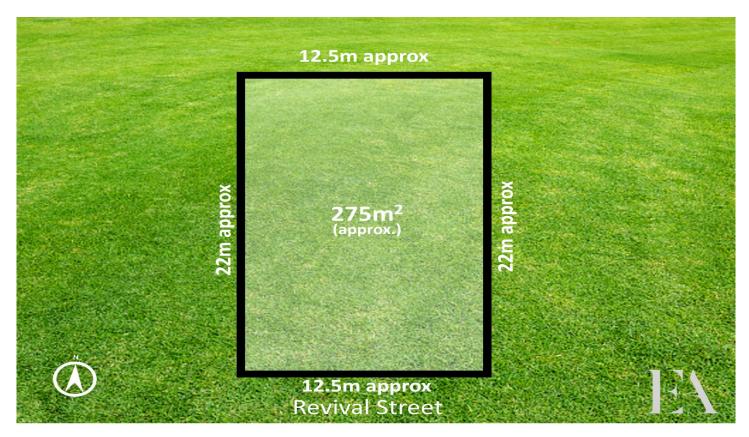

## 9 Revival Street Charlemont VIC

Situated in the prime location of Charlemont, this titled allotment of 275m2 approx, offers an endless opportunity for first Home buyers wanting to take a step into the market, families to build their dream home amongst this great community or buyers looking for a suitable investment with demonstrated capital growth. This lot has no easement which makes it a perfect fit.