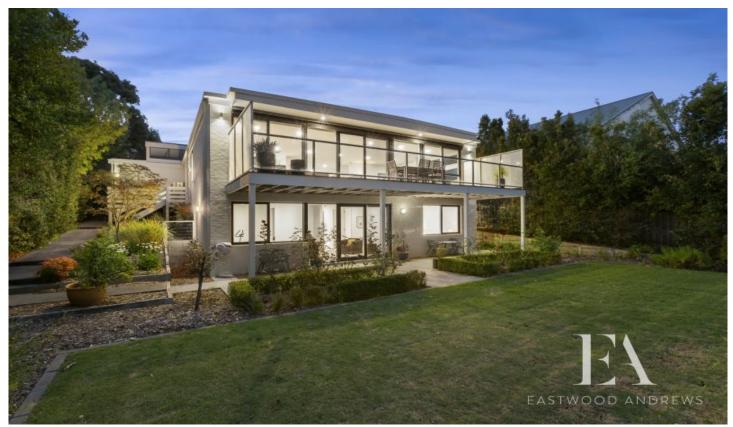

## 49 Clydesdale Way Highton VIC

Fasham is a trusted builder renowned for designing homes on sloping sites. Bunkered into the site, the home is protected from prevailing South West weather and creates great privacy. 2005 built, in the Modernist style, the home has a very subtle and considered palette & timeless design throughout, it will age effortlessly through the years.

Offering an alcove style entry sitting between 2 double remote garages, a private foyer leads to a spacious study/retreat with bookshelves, adjacent to the master bed suite with WIR and Ensuite with walk in shower and separate toilet. You're immediately drawn through the living space to the large balcony with views across Geelong & Corio Bay. This space provides flexibility with a chefs kitchen with large walk in pantry and excellent dining and living zones. The generous laundry is on this level and offers direct internal access to a garage.