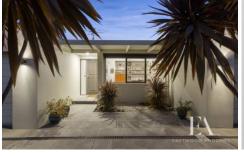

Offering an alcove style entry sitting between 2 double remote garages, a private foyer leads to a spacious study/retreat with bookshelves, adjacent to the master bed suite with WIR and Ensuite with walk in shower and separate toilet. You're immediately drawn through the living space to the large balcony with views across Geelong & Corio Bay. This space provides flexibility with a chefs kitchen with large walk in pantry and excellent dining and living zones. The generous laundry is on this level and offers direct internal access to a garage.