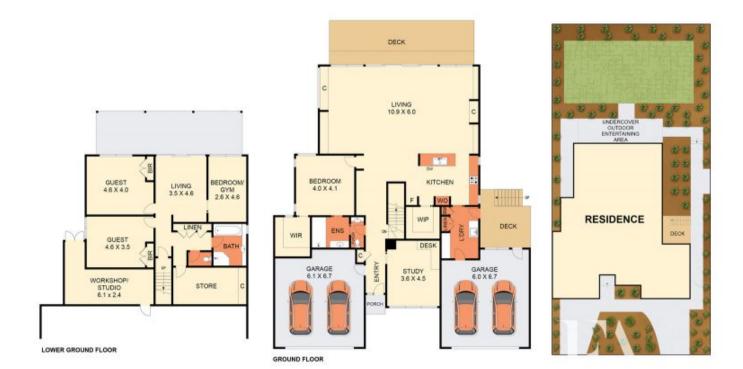

## 49 Clydesdale Way Highton VIC

Fasham is a trusted builder renowned for designing homes on sloping sites. Bunkered into the site, the home is protected from prevailing South West weather and creates great privacy. 2005 built, in the Modernist style, the home has a very subtle and considered palette & timeless design throughout, it will age effortlessly through the years.

Offering an alcove style entry sitting between 2 double remote garages, a private foyer leads to a spacious study/retreat with bookshelves, adjacent to the master bed suite with WIR and Ensuite with walk in shower and separate toilet. You're immediately drawn through the living space to the large balcony with views across Geelong & Corio Bay. This space provides flexibility with a chefs kitchen with large walk in pantry and excellent dining and living zones. The generous laundry is on this level and offers direct internal access to a garage.

The downstairs zone offers 3 large bedrooms (3rd set up

4 🕒 2 🔓 4 🖨

**Price** : \$ 1,458,000 Land Size: 836 sqm

View : https://www.eastwoodandrews.com.au/sale/

vic/geelong-district/highton/residential/hous