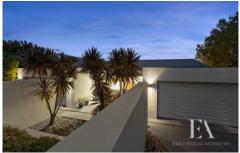

Offering an alcove style entry sitting between 2 double remote garages, a private foyer leads to a spacious study/retreat with bookshelves, adjacent to the master bed suite with WIR and Ensuite with walk in shower and separate toilet. You're immediately drawn through the living space to the large balcony with views across Geelong & Corio Bay. This space provides flexibility with a chefs kitchen with large walk in pantry and excellent dining and living zones. The generous laundry is on this level and offers direct internal access to a garage.