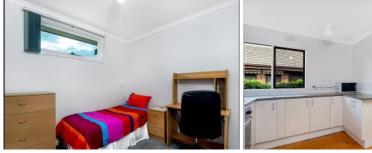

## - 2 share showers

- Air-conditioner for cooling and heating in lounge
- 2 toilets
- Heaters provided in each room
- Rent includes all bills; electricity, gas, internet & water
- Double or single bed, desk & office chair in each room
- Wardrobe in each room
- Cleaner supplied fortnightly for common areas &