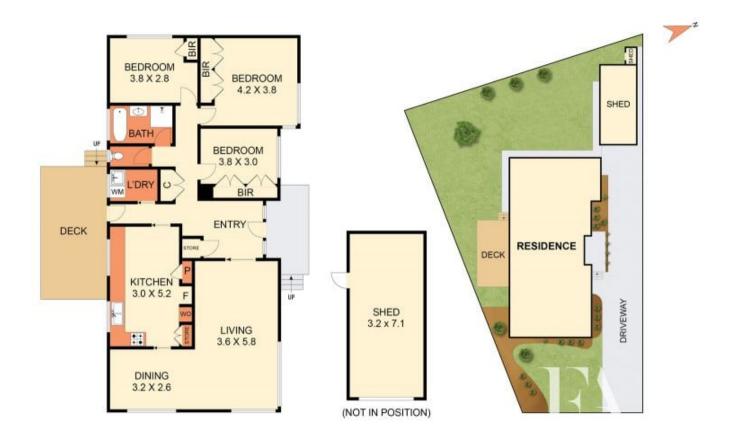

## **5 Englewood Court Belmont VIC**

Here's a solid investment in a quiet court just off Kidman Avenue and with easy access to High Street and Surfcoast Hwy. Set on 623m2 alltoment with a northerly aspect, the sound brick veneer home is spacious throughout with formal entry, L-Shaped lounge dining area with beautiful timber floors. The renovated galley style kitchen has good bench space and storage, new SS appliances with good natural light. 3 large bedrooms have robes and share the stunning updated bathroom, walk in shower and bath plus a separate laundry & toilet. Year round comfort is assured with ducted heated & cooling. There's a sunny deck at the rear with access to the private and secure backyard with established trees and gardens. There's a single lock up garage at the rear with driveway access. Call today for more information.

3 📭 1 🔓 1 🗬

Land Size: 623 sqm

View : https://www.eastwoodandrews.com.au/sale/

vic/geelong-district/belmont/residential/hous

e/7912938

Andrew Crowhurst 03 5201 0575

THE ABOVE PLAN IS AN ARTIST'S IMPRESSION ONLY, IT INCLUDES ELEMENTS THAT ARE FOR DISPLAY PURPOSES ONLY AND MAY NOT BE TO SCALE. LANDSCAPING SHOWN IS INDICATIVE ONLY. DIMENSIONS ARE APPROXIMATE.