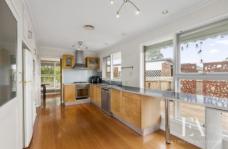

## **5 Englewood Court Belmont VIC**

Here's a solid investment in a quiet court just off Kidman Avenue and with easy access to High Street and Surfcoast Hwy. Set on 623m2 alltoment with a northerly aspect, the sound brick veneer home is spacious throughout with formal entry, L-Shaped lounge dining area with beautiful timber floors. The renovated galley style kitchen has good bench space and storage, new SS appliances with good natural light. 3 large bedrooms have robes and share the stunning updated bathroom, walk in shower and bath plus a separate laundry & toilet. Year round comfort is assured with ducted heated & cooling. There's a sunny deck at the rear with access to the private and secure backyard with established trees and gardens. There's a single lock up garage at the rear with driveway access. Call today for more information.