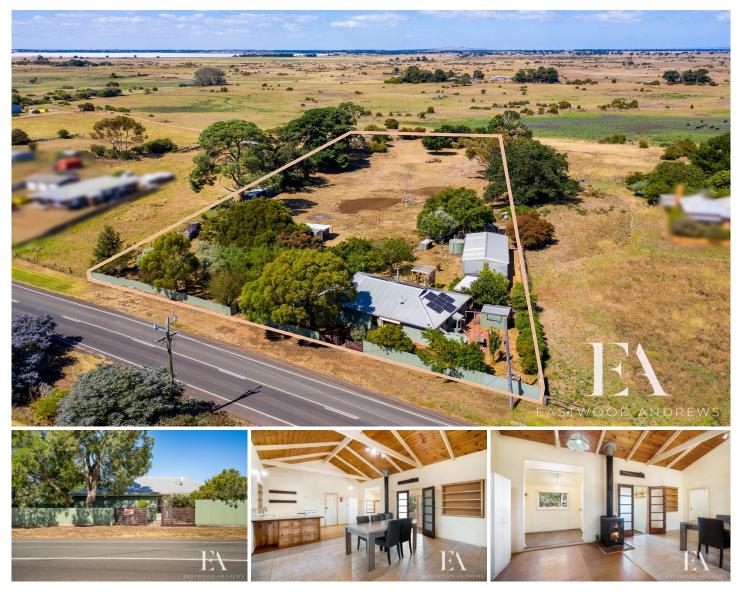

## 614 Coragulac-Beeac Road Warrion VIC

Looking to escape the hustle and bustle of city life at an affordable price? Set on an undulating 9952m2 block this cracking little property has lots of scope. The 3 bedroom home has open plan features kitchen, dining family living with high ceilings & exposed beams, a separate 2nd living area and is a blank canvas for a creative mind. There's an ensuite in the main room and second shower/bathroom of the laundry. With 6kw of Solar Power and a brand new Reverse Cycle Air Con, this will keep living costs down. The rear deck leads out to covered BBQ area and plenty of shedding with potting shed, lock up garage and fully lined workspace or studio for your hobbies. There's a chook run, loading ramp for a few sheep, a 40' container (with 2nd hand kitchen items inside) and established fruit trees, olive trees and gardens. Set up with town water, power and phone services. Call today for more information