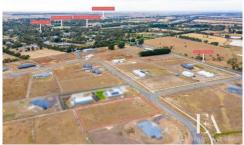

## 2 Grazier Court Lethbridge VIC

2 Grazier Court Lethbridge, A rare chance to secure a pristine block of land, Nestled in a quiet & prized location, Providing the opportunity to escape the hustle and bustle and create your own piece of paradise

With a north-facing rear yard, set on a 4002m2 of land this property offers endless potential for those not only looking to build their dream home but also looking to invest in a prime location.

Located in a much sought-after area, Lethbridge is just a stone's throw away from Bannockburns township & a short drive to the centre of Geelong's shopping precinct, Ensuring a comfortable, convenient lifestyle.

Fully titled & ready for immediate purchase, this is an opportunity that should not be missed

**Price** : \$450,000 **Land Size** : 4002 sqm

View : https://www.eastwoodandrews.com.au/sale/

vic/geelong-district/lethbridge/residential/rur