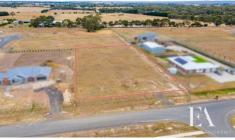

## 2 Grazier Court Lethbridge VIC

2 Grazier Court Lethbridge, A rare chance to secure a pristine block of land, Nestled in a quiet & prized location, Providing the opportunity to escape the hustle and bustle and create your own piece of paradise

With a north-facing rear yard, set on a 4002m2 of land this property offers endless potential for those not only looking to build their dream home but also looking to invest in a prime location.

Located in a much sought-after area, Lethbridge is just a stone's throw away from Bannockburns township & a short drive to the centre of Geelong's shopping precinct, Ensuring a comfortable, convenient lifestyle.

Fully titled & ready for immediate purchase, this is an opportunity that should not be missed

**Price** : \$450,000 **Land Size** : 4002 sqm

View : https://www.eastwoodandrews.com.au/sale/

vic/geelong-district/lethbridge/residential/rur