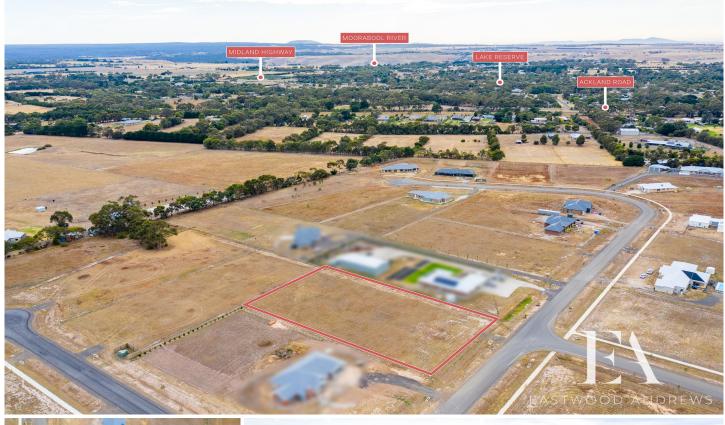

## 2 Grazier Court Lethbridge VIC

2 Grazier Court Lethbridge, A rare chance to secure a pristine block of land, Nestled in a quiet & prized location, Providing the opportunity to escape the hustle and bustle and create your own piece of paradise

With a north-facing rear yard, set on a 4002m2 of land this property offers endless potential for those not only looking to build their dream home but also looking to invest in a prime location.

Located in a much sought-after area, Lethbridge is just a stone's throw away from Bannockburns township & a short drive to the centre of Geelong's shopping precinct, Ensuring a comfortable, convenient lifestyle.

Fully titled & ready for immediate purchase, this is an opportunity that should not be missed

**Price** : \$450,000 **Land Size** : 4002 sqm

View : https://www.eastwoodandrews.com.au/sale/

vic/geelong-district/lethbridge/residential/rur