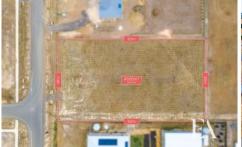

## 2 Grazier Court Lethbridge VIC

2 Grazier Court Lethbridge, A rare chance to secure a pristine block of land, Nestled in a quiet & prized location, Providing the opportunity to escape the hustle and bustle and create your own piece of paradise

With a north-facing rear yard, set on a 4002m2 of land this property offers endless potential for those not only looking to build their dream home but also looking to invest in a prime location.

Located in a much sought-after area, Lethbridge is just a stone's throw away from Bannockburns township & a short drive to the centre of Geelong's shopping precinct, Ensuring a comfortable, convenient lifestyle.

Fully titled & ready for immediate purchase, this is an opportunity that should not be missed

**Price** : \$450,000 **Land Size** : 4002 sqm

View : https://www.eastwoodandrews.com.au/sale/

vic/geelong-district/lethbridge/residential/rur