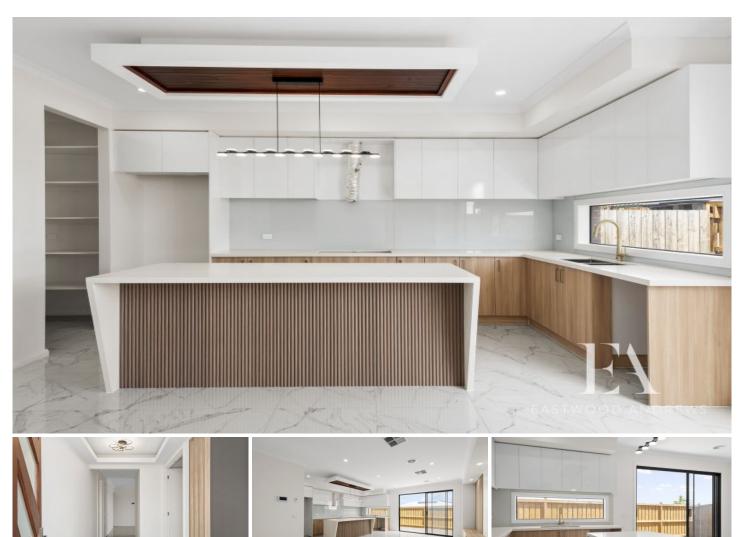

## 18 Woolman Street Lara VIC

Welcome to this exquisite brand-new custom build, a luxurious residence with unique aftermarket add-ons that exude sophistication and individuality. Spanning an impressive 422m² approximately, this home is a testament to quality and style.

Upon entering, the high, layered ceilings, stunning marble-style tiles, and elegant chandeliers immediately set the tone for refined living. The front right of the home boasts a sunlit living area, seamlessly connected to the open-plan living, dining, and kitchen spaces that open up to the rear alfresco. The gourmet kitchen is a chef's delight, featuring stone benches, an island bench, walk-in pantry, 900mm gas cooktop/oven, and a dishwasher (to be installed prior to occupancy). Custom timber cabinetry, glass splashback, and an ornate electric fireplace integrated into a feature wall elevate the overall aesthetic.