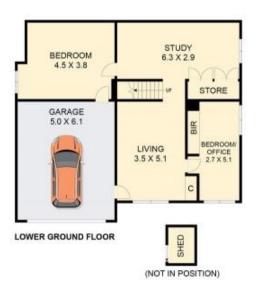

## 104 Reigate Road Highton VIC

Set high on the hill in Reigate Road, this well loved family home offers plenty of potential with great views over the Barwon River , Geelong CBD & beyond. The versatile layout over 2 levels has master with ensuite/WIR, bedroom 2 & 3 with robes. The lounge dining area has stunning views and the functional galley kitchen with meals area opens to the north facing back yard. The lower level offers bed 4, a study and 2nd living/retreat area, with access to the double garage. There's plenty of scope to open up the home to the view or extend out to the North and maximize the connection to the pool and established gardens-695m2 allotment.

Price : NEW PRICE \$900,000 - \$990,000

Land Size: 695 sqm

View : https://www.eastwoodandrews.com.au/sale/

vic/geelong-district/highton/residential/hous

e/7945405

Andrew Crowhurst 03 5201 0575

THE ABOVE PLAN IS AN ARTIST'S IMPRESSION ONLY, IT INCLUDES ELEMENTS THAT ARE FOR DISPLAY PURPOSES ONLY AND MAY NOT BE TO SCALE. LANDSCAPING SHOWN IS INDICATIVE ONLY. DIMENSIONS ARE APPROXIMATE.