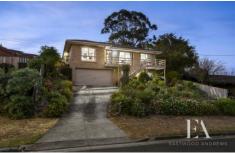

## 104 Reigate Road Highton VIC

Set high on the hill in Reigate Road, this well loved family home offers plenty of potential with great views over the Barwon River , Geelong CBD & beyond. The versatile layout over 2 levels has master with ensuite/WIR, bedroom 2 & 3 with robes. The lounge dining area has stunning views and the functional galley kitchen with meals area opens to the north facing back yard. The lower level offers bed 4, a study and 2nd living/retreat area, with access to the double garage. There's plenty of scope to open up the home to the view or extend out to the North and maximize the connection to the pool and established gardens-695m2 allotment.

Price : NEW PRICE \$900,000 - \$990,000

Land Size: 695 sqm

View : https://www.eastwoodandrews.com.au/sale/

vic/geelong-district/highton/residential/hous

e/7945405

Andrew Crowhurst 03 5201 0575

THE ABOVE PLAN IS AN ARTIST'S IMPRESSION ONLY, IT INCLUDES ELEMENTS THAT ARE FOR DISPLAY PURPOSES ONLY AND MAY NOT BE TO SCALE. LANDSCAPING SHOWN IS INDICATIVE ONLY. DIMENSIONS ARE APPROXIMATE.