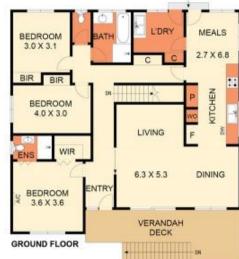

## 104 Reigate Road Highton VIC

Set high on the hill in Reigate Road, this well loved family home offers plenty of potential with great views over the Barwon River , Geelong CBD & beyond. The versatile layout over 2 levels has master with ensuite/WIR, bedroom 2 & 3 with robes. The lounge dining area has stunning views and the functional galley kitchen with meals area opens to the north facing back yard. The lower level offers bed 4, a study and 2nd living/retreat area, with access to the double garage. There's plenty of scope to open up the home to the view or extend out to the North and maximize the connection to the pool and established gardens-695m2 allotment.

Price : NEW PRICE \$900,000 - \$990,000

Land Size: 695 sqm

View : https://www.eastwoodandrews.com.au/sale/

vic/geelong-district/highton/residential/hous

e/7945405

Andrew Crowhurst 03 5201 0575

THE ABOVE PLAN IS AN ARTIST'S IMPRESSION ONLY, IT INCLUDES ELEMENTS THAT ARE FOR DISPLAY PURPOSES ONLY AND MAY NOT BE TO SCALE. LANDSCAPING SHOWN IS INDICATIVE ONLY. DIMENSIONS ARE APPROXIMATE.