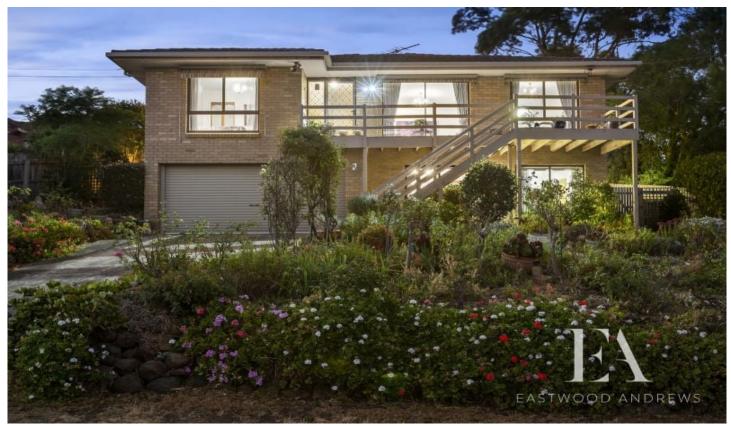

## 104 Reigate Road Highton VIC

Set high on the hill in Reigate Road, this well loved family home offers plenty of potential with great views over the Barwon River , Geelong CBD & beyond. The versatile layout over 2 levels has master with ensuite/WIR, bedroom 2 & 3 with robes. The lounge dining area has stunning views and the functional galley kitchen with meals area opens to the north facing back yard. The lower level offers bed 4, a study and 2nd living/retreat area, with access to the double garage. There's plenty of scope to open up the home to the view or extend out to the North and maximize the connection to the pool and established gardens-695m2 allotment.

Perfectly located close to the Barwon River, Montpellier Primary and North Valley Rd IGA & strip shops add to the convenience.

For sale now, terms 60-120 days. Call today for more information.

4 🕒 2 📛 2 🖨