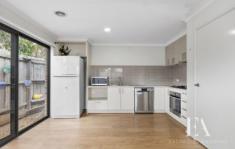

## Features:

- Well-appointed kitchen with s/s appliances, ample storage and bench space
- Adjoining the kitchen/meals is a spacious living area opening to the rear courtyard
- Two good sized bedrooms with built in robes
- Private outdoor space providing plenty of room for small pets or a vegie garden
- Single remote controlled garage with internal entry
- Ducted heating and cooling
- Enjoy easy access to local amenities, schools, and parks