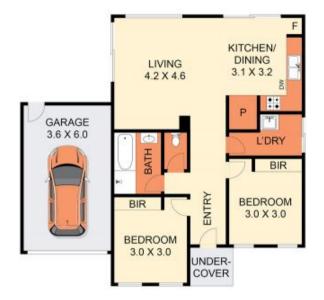

## 18B Camellia Crescent Norlane VIC

Unveil the charm of this spacious 6 year old unit that offers modern living in a convenient location.

## Features:

- Well-appointed kitchen with s/s appliances, ample storage and bench space
- Adjoining the kitchen/meals is a spacious living area opening to the rear courtyard
- Two good sized bedrooms with built in robes
- Private outdoor space providing plenty of room for small pets or a vegie garden
- Single remote controlled garage with internal entry
- Ducted heating and cooling
- Enjoy easy access to local amenities, schools, and parks