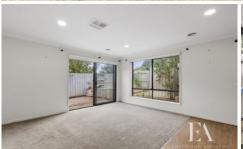

## Features:

- Well-appointed kitchen with s/s appliances, ample storage and bench space
- Adjoining the kitchen/meals is a spacious living area opening to the rear courtyard
- Two good sized bedrooms with built in robes
- Private outdoor space providing plenty of room for small pets or a vegie garden
- Single remote controlled garage with internal entry
- Ducted heating and cooling
- Enjoy easy access to local amenities, schools, and parks