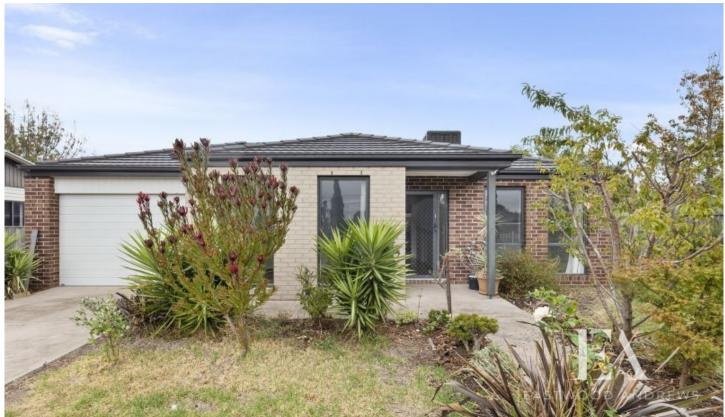

## 18B Camellia Crescent Norlane VIC

Unveil the charm of this spacious 6 year old unit that offers modern living in a convenient location.

## Features:

- Well-appointed kitchen with s/s appliances, ample storage and bench space
- Adjoining the kitchen/meals is a spacious living area opening to the rear courtyard
- Two good sized bedrooms with built in robes
- Private outdoor space providing plenty of room for small pets or a vegie garden
- Single remote controlled garage with internal entry
- Ducted heating and cooling
- Enjoy easy access to local amenities, schools, and parks