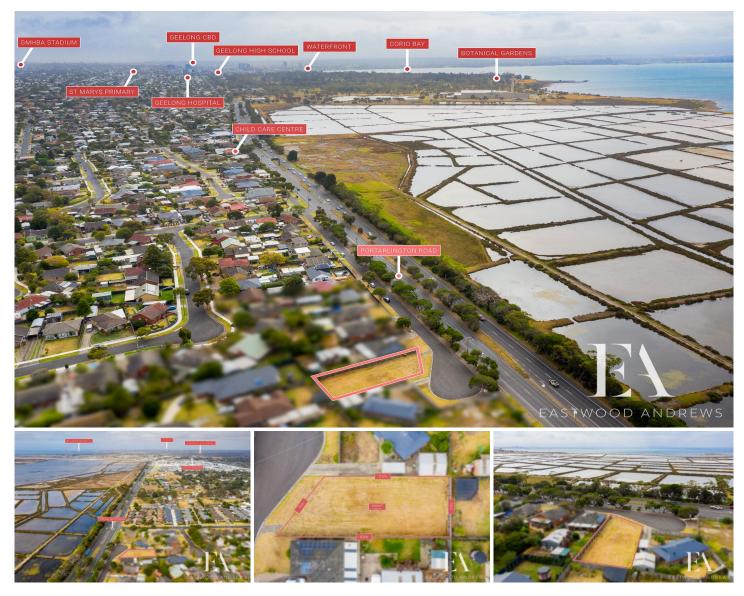

## **130 Portarlington Road Newcomb VIC**

Protected by a service road on the gateway to the Bellarine Peninsula, this is a rare chance to secure a parcel of land with views from the Bay to the You Yangs, set approximately 5 minutes from Geelong CBD. Set on 564m2 approx. (titled with all services available and new fencing) you have a blank canvas to create a dream home for you and your family!

With planning underway for a potential Geelong Ring Road Extension (Bellarine Link) and the building of the new Nyaal Banyul Geelong Convention and Event Centre soon starting on what will be one of the biggest developments in regional Victoria, there is major potential for capital growth.

Enjoy easy access to some of the area's best surfing, Boating and fishing on the Bellarine peninsula. Also Located within approximately 100m from the bus stop, a **Price :** \$ 492,000

View : https://www.eastwoodandrews.com.au/sale/vic/g eelong-district/newcomb/residential/land/795141 5