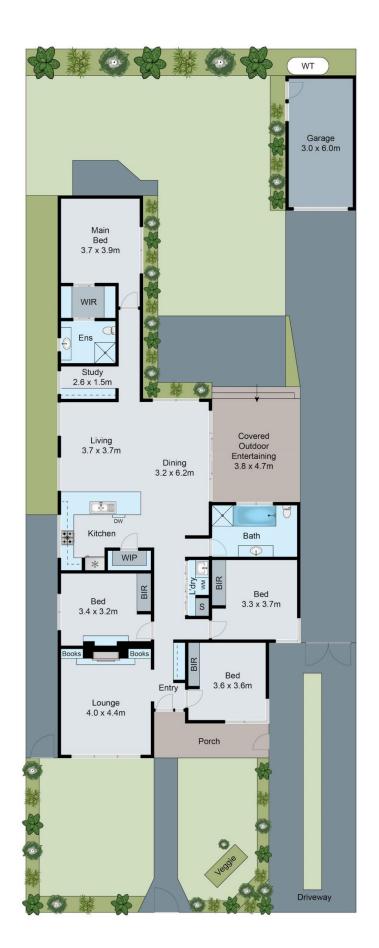

Offering 4 bedrooms, 2 bathrooms, off street parking and ample front and rear fenced yards, this property provides a private sanctuary for family life. With convenient access to kindergartens, primary schools, as well as both public and private secondary educational institutions, it ensures a seamless transition for your family.