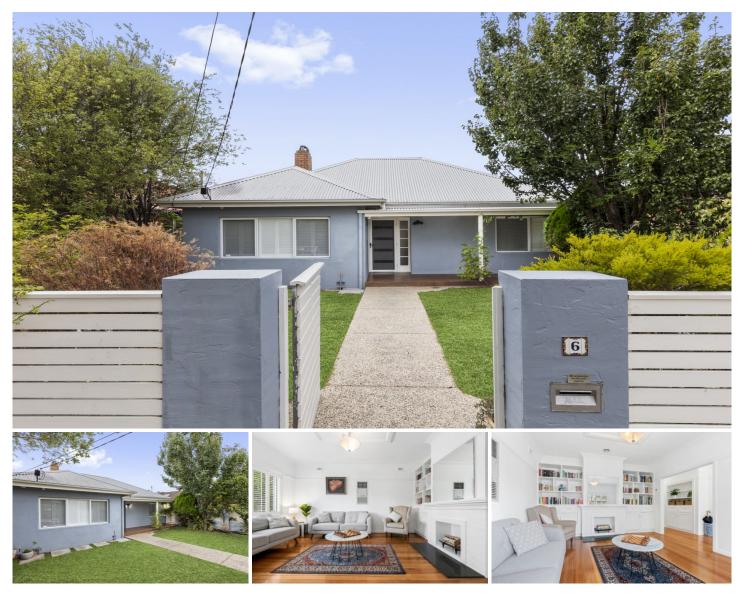

## 6 Philip Street Manifold Heights VIC

Introducing an exceptional opportunity for affordable family living nestled in the highly sought-after suburb of Manifold Heights. This charming 1950s residence, sitting on a generous 627sqm block, has been updated to cater to the needs of a growing family.

Offering 4 bedrooms, 2 bathrooms, off street parking and ample front and rear fenced yards, this property provides a private sanctuary for family life. With convenient access to kindergartens, primary schools, as well as both public and private secondary educational institutions, it ensures a seamless transition for your family.