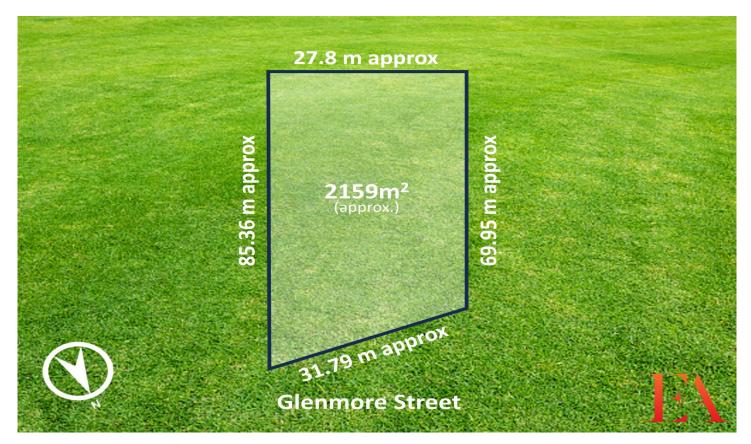

Allotment approximately 2159 sqm

All information is provided by third parties. Prospective purchasers are advised to make their own enquiries with respect to the accuracy of information relating to properties. Eastwood Andrews will not be liable for any loss resulting from any decision in reliance on the information supplied.

Price : \$415,000 Land Size : 2159 sqm

View : https://www.eastwoodandrews.com.au/sale/ vic/great-ocean-rd-otway-ranges/winchelsea

/residential/land/7955722

Andrew Crowhurst 03 5201 0575

Nicole Andrews 03 5201 0575