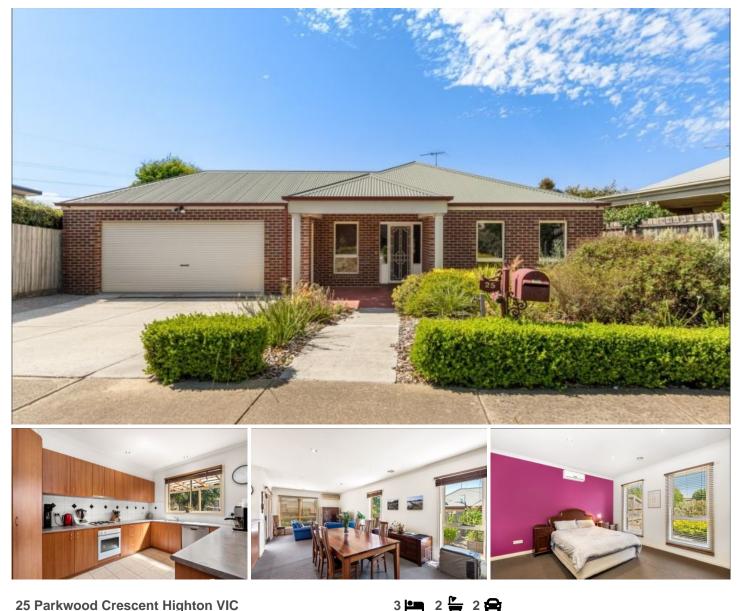

## 25 Parkwood Crescent Highton VIC

Situated in an ever expanding region in a family friendly locale is this stylish brick home perfect for the family

A thoughtful floor-plan comprising of:

- A sitting room and additional meals area as another shares an open family/living area.

- A kitchen equipped with an electric oven, 600mm gas cook-top & range-hood with tiled splash back, double sink, dishwasher and generous bench space.

- 3 bedrooms as well as a 4th bedroom or study.

- Ducted heating throughout and multiple split system units.

Boasting a host of amenities including; the developing Waurn Ponds shopping centre, restaurants, sporting facilities & schools with the Ring Road easily accessible.

View : https://www.eastwoodandrews.com.au/lease/vic/ geelong-district/highton/residential/house/796258 0