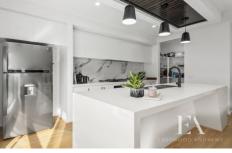

## Features:

- Spacious open plan kitchen/dining/family which opens out to the low-maintenance backyard, providing an inviting atmosphere for family gatherings and entertaining guests.
- The stylish and well appointed kitchen has 40mm stone benchtops, gas cooktop, fan forced oven, dishwasher and breakfast bar for casual dining.
- Four spacious bedroom, each offering comfort and tranquility. The master
- suite is a retreat of its own, zoned at the front of the property and featuring a
- private ensuite for added convenience.
- The beautifully appointed family bathroom is situated with