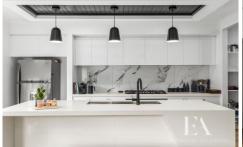

## Features:

- Spacious open plan kitchen/dining/family which opens out to the low-maintenance backyard, providing an inviting atmosphere for family gatherings and entertaining guests.
- The stylish and well appointed kitchen has 40mm stone benchtops, gas cooktop, fan forced oven, dishwasher and breakfast bar for casual dining.
- Four spacious bedroom, each offering comfort and tranquility. The master
- suite is a retreat of its own, zoned at the front of the property and featuring a
- private ensuite for added convenience.
- The beautifully appointed family bathroom is situated with