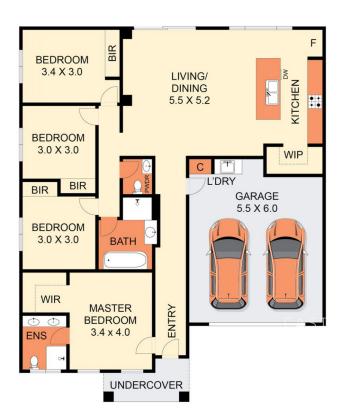

## 11 Citrinus Street Mount Duneed VIC

A contemporary architecture, located in a peaceful street boasts versatile living, convenience and accessibility, the perfect fit for a first home buyer, downsizer or an investor.

## Features:

- Spacious open plan kitchen/dining/family which opens out to the low-maintenance backyard, providing an inviting atmosphere for family gatherings and entertaining guests.
- The stylish and well appointed kitchen has 40mm stone benchtops, gas cooktop, fan forced oven, dishwasher and breakfast bar for casual dining.
- Four spacious bedroom, each offering comfort and tranquility. The master
- suite is a retreat of its own, zoned at the front of the property and featuring a
- private ensuite for added convenience.
- The beautifully appointed family bathroom is situated with

4 2 2 2

**Price**: \$649k -\$689k Near new home-Offers Value

for Money.

Land Size: 294 sqm

View : https://www.eastwoodandrews.com.au/sale/ vic/geelong-district/mount-duneed/residentia

I/house/7967894

Sarabjeet Singh 5201 0575