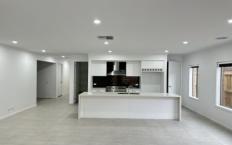

## Features:

- Large open plan kitchen/dining/family area.
- The kitchen provides plenty of storage space, walk in pantry, stone bench top, 900mm freestanding s/s stove and dishwasher.
- The family area leads to the undercover entertaining and lawn area.
- -Separate Lounge area at the front of the property.