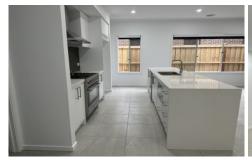

## Features:

- Large open plan kitchen/dining/family area.
- The kitchen provides plenty of storage space, walk in pantry, stone bench top, 900mm freestanding s/s stove and dishwasher.
- The family area leads to the undercover entertaining and lawn area.
- -Separate Lounge area at the front of the property.