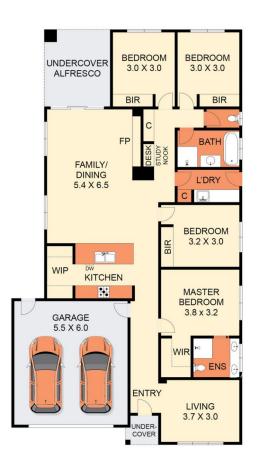

Designed to adapt to the changing needs of a growing family, the home offers stunning zoned spaces for everyone. The grand entry creates an impressive first welcome. As you step into the house you'll be greeted by the stunning bulk heading the hallway. its sleek design & modern finish adding an extra touch of elegance.

Conveniently located at the front of the house is a formal lounge with the windows allowing plenty of natural light makes it cozy area for perfect enjoyment. The breathtaking open-plan kitchen offers high-end cabinetry, 60mm