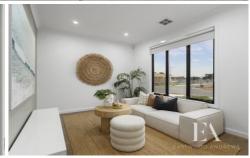

Conveniently located at the front of the house is a formal lounge with the windows allowing plenty of natural light makes it cozy area for perfect enjoyment. The breathtaking open-plan kitchen offers high-end cabinetry, 60mm