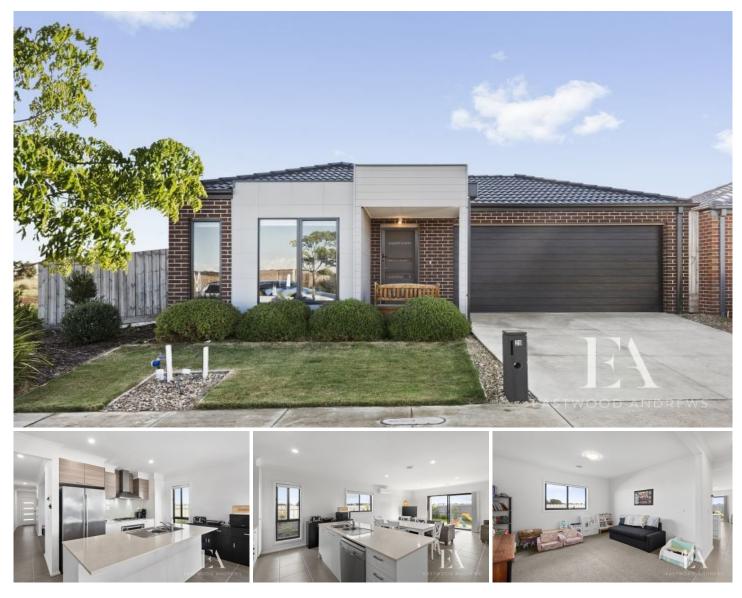

## 28 Corella Road Armstrong Creek VIC

This well presented home boasts spacious living, convenience and accessibility.

The versatile floorplan provides a formal living area wisely located near the entrance in order to maintain privacy for the informal zone. The sun drenched informal family living and dining area is adjacent to the kitchen and receives north facing light and access to the backyard through the alfresco area.

A well appointed kitchen has stainless steel appliances, stone benchtops, dishwasher and breakfast bar with sitting for four.

There are four bedrooms, The spacious main bedroom suite is accompanied by a walk in robe and ensuite. Three further comfortable bedrooms all have BIR's and share the second bathroom with a modern vanity, separate shower and bath, separate toilet and laundry with ample storage.

## 4 🛤 2 🚔 2 🚘

Price : \$550 pw

View : https://www.eastwoodandrews.com.au/lease/vic/ geelong-district/armstrong-creek/residential/hous e/7978432

Pracilla Lal 03 5201 0575

Barb Thompson 03 5201 0575

https://www.eastwoodandrews.com.au