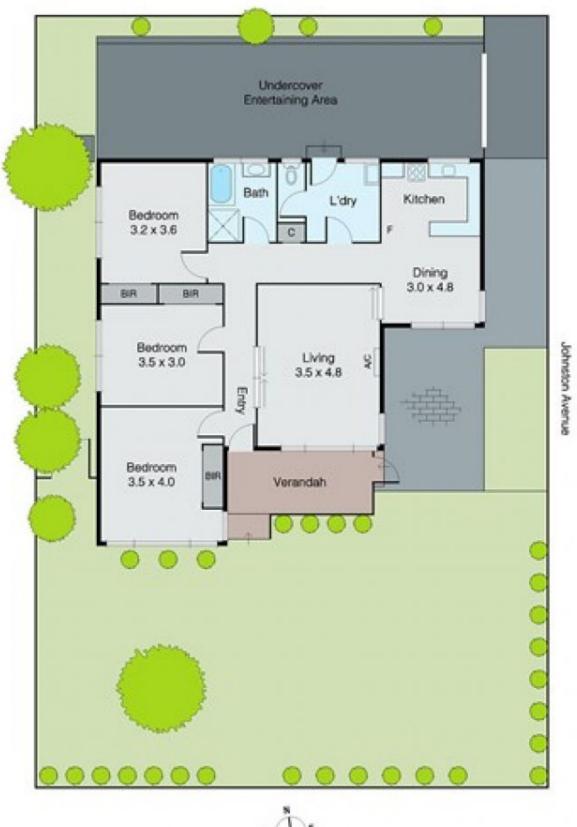

You'll be rewarded with the changes you make due to the current market climate and impending growth that is predicted as the market rebounds.

Offering 3 bedrooms, open plan living and the U-shaped kitchen adjoins the dining area. The family bathroom has a shower, bath & vanity and there's a separate laundry & toilet.

To the rear is the undercover entertaining area and single lock up carport plus there's a decent front yard and is fully fenced, ideal for pets and children. Land size 356m2.

All this within walking distance Newcomb Central, East Geelong and the Gardens & Waterfront.