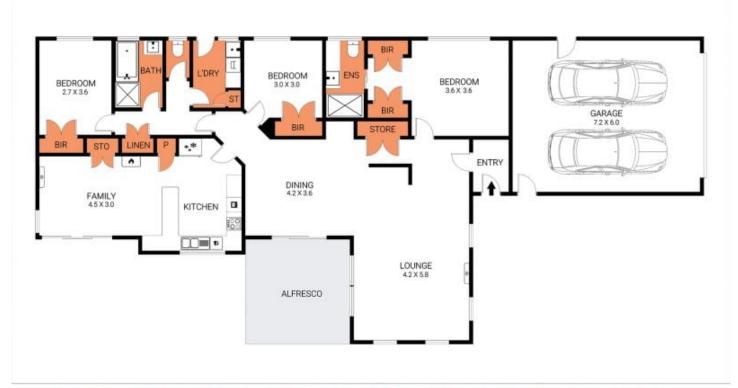

This well maintained and much loved secure home showcases an abundance of natural light and comprises of 3 large bedrooms, the master with walk in robe and ensuite, while the remaining bedrooms have BiR's are serviced by a central bathroom and separate toilet. The central kitchen, dining and living area offers seamless access to the alfresco and secure yard space, making this the perfect place to entertain. The kitchen has updated double oven and gas cooktop with loads of bench and storage space.

3 📭 2 🖺 2 🖨

**Price**: \$680,000 - \$740,000

Land Size: 833 sqm

View: https://www.eastwoodandrews.com.au/sale/

vic/geelong-district/grovedale/residential/ho

use/7982416

**Stephen Thomas 03 5201 0575** 

Disclaimer: Please note plans are indicitive only and not drawn to exact scale. All dimensions & locations are approximate. Potential buyers should view the property in person.

Plan by ABODE Productions - www.abodeproductions.com.au