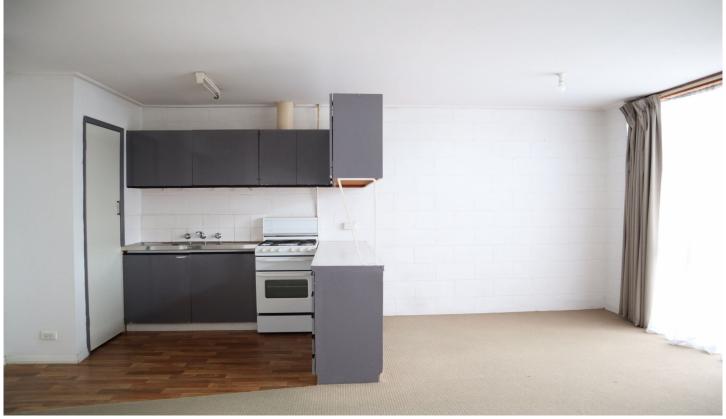

- Open plan kitchen/meals/lounge
- One good sized bedroom with built in robes.
- Combined bathroom/laundry with separate toilet
- Secure and private courtyard
- Single carport