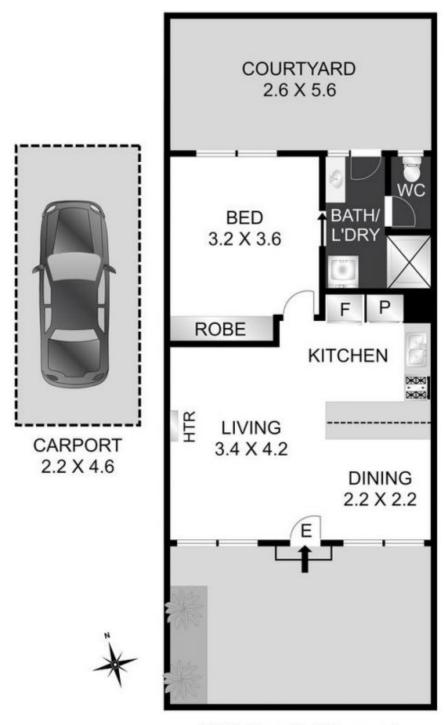

- Open plan kitchen/meals/lounge
- One good sized bedroom with built in robes.
- Combined bathroom/laundry with separate toilet
- Secure and private courtyard
- Single carport