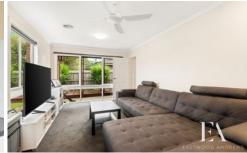

Enter into a neatly tiled foyer leading to a spacious, light-filled formal living area. Ducted heating, split-system heating year-round cooling ensure comfort, complemented by block-out blinds, fresh carpeting, & a modern neutral colour palette throughout. Step into the heart of the home with the beautifully renovated kitchen &