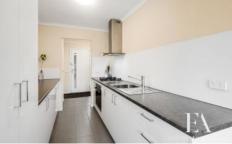

Enter into a neatly tiled foyer leading to a spacious, light-filled formal living area. Ducted heating, split-system heating year-round cooling ensure comfort, complemented by block-out blinds, fresh carpeting, & a modern neutral colour palette throughout. Step into the heart of the home with the beautifully renovated kitchen &