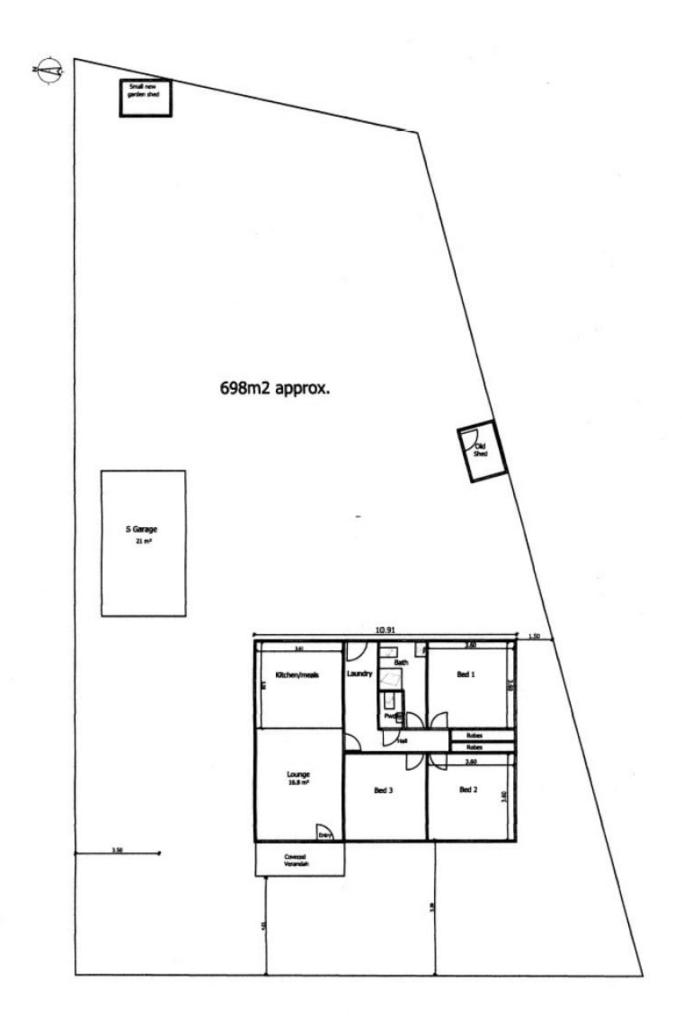

## 12 Eumeralla Street Corio VIC

Located moments from popular Corio Village Shopping Centre this home presents a perfect opportunity for investors or developers (STCA) with land on approx. 698m2.

It's clear to see that this home has been well-loved over the years. The modern open plan living/dining zone creates a cozy setting, while the renovated kitchen features gas cooking appliances, dishwasher and plenty of cupboard space. Three bedrooms (two with built-in robes) share close access to the updated bathroom and bonus second toilet in powder room completing the layout. You'll be in absolute comfort thanks for the split system.

The generous backyard is great space for future development (STCA) or for kids to run around along with pets.

All amenities are moments away including recommend schools, fitness facilities, Corio Village and easy access to

3 🔼 1 🖳

**Price**: \$530,000 - \$550,000

Land Size : 698 sqm

View : https://www.eastwoodandrews.com.au/sale/

vic/geelong-district/corio/residential/house/7

986294

**Stephen Thomas** 03 5201 0575