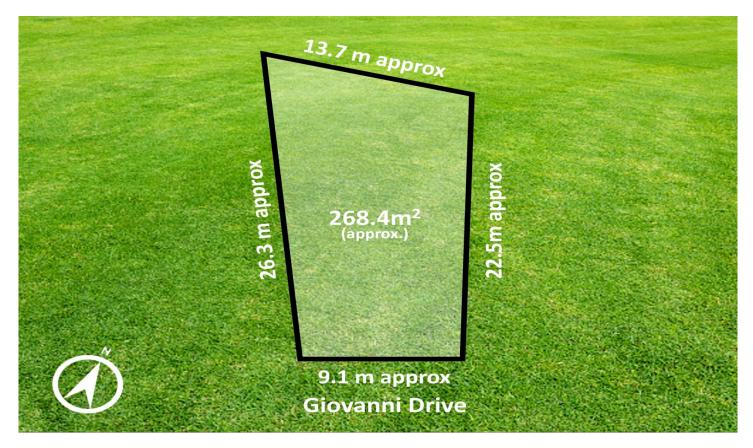

## 24 Giovanni Drive Charlemont VIC

Keen to build? Why wait, here's the perfect chance to build straight away in amongst new homes. Perfectly located close to park land and with easy access to Horseshoe Bend Rd and only minutes to Grovedale and Waurn Ponds. The 268m2 block has north facing rear yard and opens up to the rear to maximize the yard space.

**Price** : \$289,000 **Land Size** : 268 sqm

View: https://www.eastwoodandrews.com.au/sale/

vic/geelong-district/charlemont/residential/la

nd/7989325

Andrew Crowhurst 03 5201 0575

Sarabjeet Singh 5201 0575